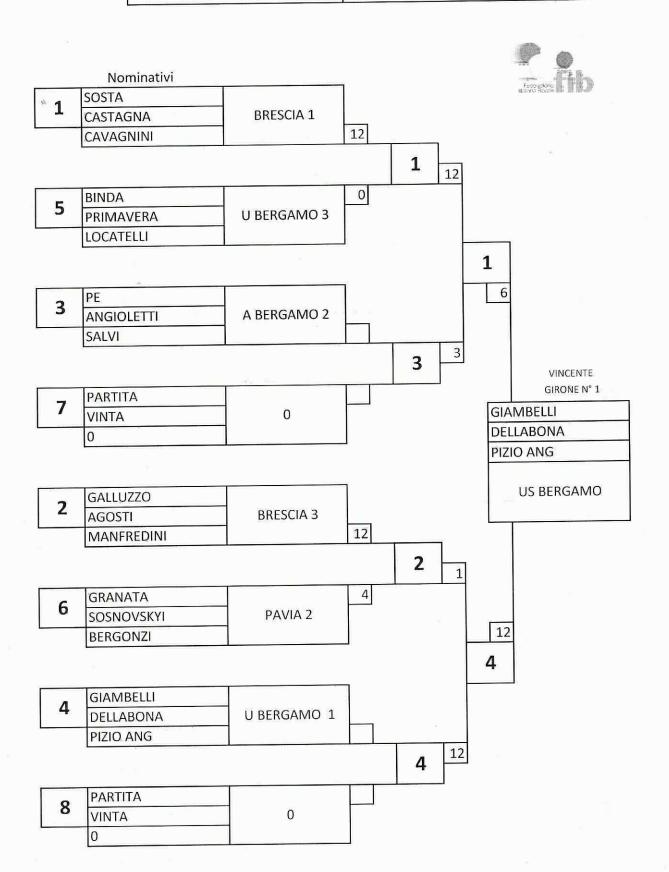

DIRETTORE DI GARA FALGARI LUCA

toll

| CAMPIONATO REGIONALE FSSI |
|---------------------------|
| LOMBARDIA DI BOCCE RAFFA  |
| ZOGNO (BERGAMO)           |
| 12 MAGGIO 2024'           |

**TERNA** 

GIRONE N°

| CAMPIONATO REGIONALE FSSI |
|---------------------------|
| LOMBARDIA DI BOCCE RAFFA  |
| ZOGNO (BERGAMO)           |
| 12 MAGGIO 2024'           |

**TERNA** 

GIRONE N°

#### CAMPIONATO REGIONALE FSSI LOMBARDIA DI BOCCE RAFFA ZOGNO (BERGAMO) 12 MAGGIO 2024'

**TERNA** 

GIRONE

**FINALI** 

| 1 | GIAMBELLI          |            |    |   | 31        |
|---|--------------------|------------|----|---|-----------|
| 1 | DELLABONA          | US BERGAMO |    |   | CAMPIONE  |
|   | PIZIO ANG          |            | 8  |   | REGIONALE |
|   |                    |            |    |   | SAMMARCHI |
|   |                    |            |    | 2 |           |
|   |                    |            |    | - | SCURI     |
| _ | SAMMARCHI          |            | 12 |   | MAZZA     |
| 2 | SAMMARCHI<br>SCURI | PAVIA      | 12 |   |           |

Classifica finale

Società

|   |             | 0.000      |            | The state of the s |
|---|-------------|------------|------------|--------------------------------------------------------------------------------------------------------------------------------------------------------------------------------------------------------------------------------------------------------------------------------------------------------------------------------------------------------------------------------------------------------------------------------------------------------------------------------------------------------------------------------------------------------------------------------------------------------------------------------------------------------------------------------------------------------------------------------------------------------------------------------------------------------------------------------------------------------------------------------------------------------------------------------------------------------------------------------------------------------------------------------------------------------------------------------------------------------------------------------------------------------------------------------------------------------------------------------------------------------------------------------------------------------------------------------------------------------------------------------------------------------------------------------------------------------------------------------------------------------------------------------------------------------------------------------------------------------------------------------------------------------------------------------------------------------------------------------------------------------------------------------------------------------------------------------------------------------------------------------------------------------------------------------------------------------------------------------------------------------------------------------------------------------------------------------------------------------------------------------|
| 1 | SAMMARCHI   | MAZZA      | SCURI      | PAVIA 1                                                                                                                                                                                                                                                                                                                                                                                                                                                                                                                                                                                                                                                                                                                                                                                                                                                                                                                                                                                                                                                                                                                                                                                                                                                                                                                                                                                                                                                                                                                                                                                                                                                                                                                                                                                                                                                                                                                                                                                                                                                                                                                        |
| 2 | GIAMBELLI   | DELLABONA  | PIZIO ANG  | U BERGAMO 1                                                                                                                                                                                                                                                                                                                                                                                                                                                                                                                                                                                                                                                                                                                                                                                                                                                                                                                                                                                                                                                                                                                                                                                                                                                                                                                                                                                                                                                                                                                                                                                                                                                                                                                                                                                                                                                                                                                                                                                                                                                                                                                    |
| 3 | BOTTINI STE | ZUCCHELLI  | MICHELETTI | AS BERGAMO 1                                                                                                                                                                                                                                                                                                                                                                                                                                                                                                                                                                                                                                                                                                                                                                                                                                                                                                                                                                                                                                                                                                                                                                                                                                                                                                                                                                                                                                                                                                                                                                                                                                                                                                                                                                                                                                                                                                                                                                                                                                                                                                                   |
| 4 | SOSTA       | CAVAGNINI  | CASTAGNA   | BRESCIA 1                                                                                                                                                                                                                                                                                                                                                                                                                                                                                                                                                                                                                                                                                                                                                                                                                                                                                                                                                                                                                                                                                                                                                                                                                                                                                                                                                                                                                                                                                                                                                                                                                                                                                                                                                                                                                                                                                                                                                                                                                                                                                                                      |
| 5 | PEDRALI     | PIZIO ANNA | BORTOLOTTI | BRESCIA 2                                                                                                                                                                                                                                                                                                                                                                                                                                                                                                                                                                                                                                                                                                                                                                                                                                                                                                                                                                                                                                                                                                                                                                                                                                                                                                                                                                                                                                                                                                                                                                                                                                                                                                                                                                                                                                                                                                                                                                                                                                                                                                                      |
| 6 | GALLUZZO    | AGOSTI     | MANFREDINI | BRESCIA 3                                                                                                                                                                                                                                                                                                                                                                                                                                                                                                                                                                                                                                                                                                                                                                                                                                                                                                                                                                                                                                                                                                                                                                                                                                                                                                                                                                                                                                                                                                                                                                                                                                                                                                                                                                                                                                                                                                                                                                                                                                                                                                                      |
| 7 | NORIS       | LEIDI      | PEZZOTTI   | U BERGAMO 2                                                                                                                                                                                                                                                                                                                                                                                                                                                                                                                                                                                                                                                                                                                                                                                                                                                                                                                                                                                                                                                                                                                                                                                                                                                                                                                                                                                                                                                                                                                                                                                                                                                                                                                                                                                                                                                                                                                                                                                                                                                                                                                    |
| 8 | ANGIOLETTI  | SALVI      | PE         | A BERGAMO 2                                                                                                                                                                                                                                                                                                                                                                                                                                                                                                                                                                                                                                                                                                                                                                                                                                                                                                                                                                                                                                                                                                                                                                                                                                                                                                                                                                                                                                                                                                                                                                                                                                                                                                                                                                                                                                                                                                                                                                                                                                                                                                                    |