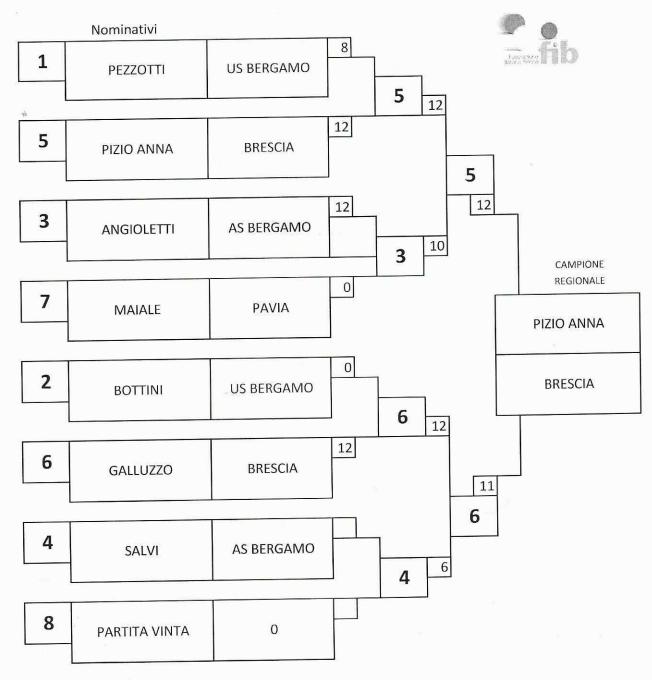

#### CAMPIONATO REGIONALE FSSI LOMBARDIA DI BOCCE RAFFA

ZOGNO (BERGAMO) 12 MAGGIO 2024'

#### INDIVIDUALI FEMMINILI

GIRONE N°

**FINALI** 

Classifica finale INDIVIDUALI FEMMINILI

|   | Classifica filia | HE INDIVIDUALI I LIVIIVII VILI |            |
|---|------------------|--------------------------------|------------|
| 1 | PIZIO            | ANNA                           | BRESCIA    |
| 2 | GALLUZZO         | PATRIZIA                       | BRESCIA    |
| 3 | ANGIOLETTI       | RITA                           | AS BERGAMO |
| 4 | SALVI            | MITIS                          | AS BERGAMO |
| 5 | PEZZOTTI         | ROSANNA                        | US BERGAMO |
| 6 | MAIALE           | ANNA                           | PAVIA      |
| 7 | BOTTINI          | MICHELA                        | US BERGAMO |

DIRETTORE DI GARA FALGARI LUCA

Selle Selle