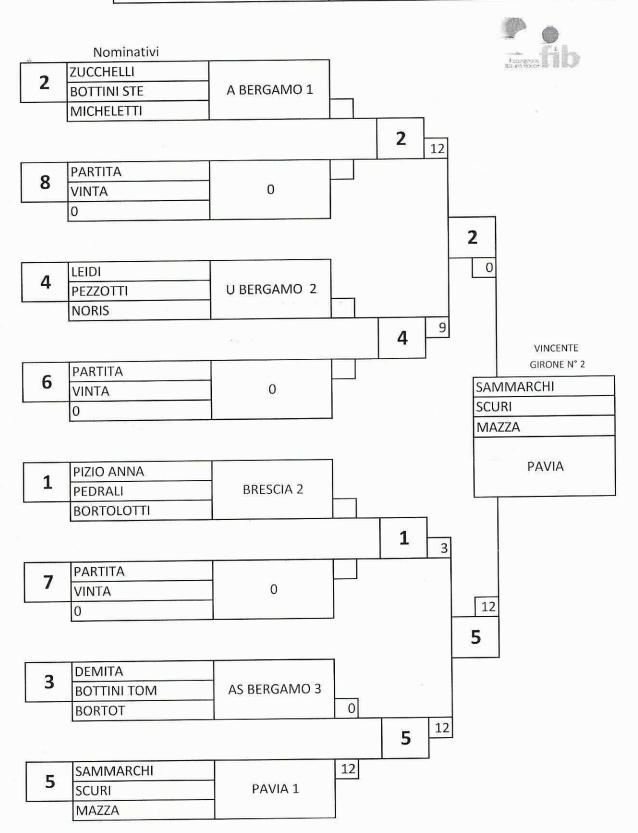

| CAMPIONATO REGIONALE FSSI |
|---------------------------|
| LOMBARDIA DI BOCCE RAFFA  |
| ZOGNO (BERGAMO)           |
| 12 MAGGIO 2024'           |

**TERNA** 

GIRONE N°

#### CAMPIONATO REGIONALE FSSI LOMBARDIA DI BOCCE RAFFA ZOGNO (BERGAMO) 12 MAGGIO 2024'

**TERNA** 

GIRONE

**FINALI** 

| 1 | GIAMBELLI          |            |    |   | 31        |
|---|--------------------|------------|----|---|-----------|
| 1 | DELLABONA          | US BERGAMO |    |   | CAMPIONE  |
|   | PIZIO ANG          |            | 8  |   | REGIONALE |
|   |                    |            |    |   | SAMMARCHI |
|   |                    |            |    | 2 |           |
|   |                    |            |    | - | SCURI     |
| _ | SAMMARCHI          |            | 12 |   | MAZZA     |
| 2 | SAMMARCHI<br>SCURI | PAVIA      | 12 |   |           |

Classifica finale

Società

|   |             | 0.000      |            | The state of the s |
|---|-------------|------------|------------|--------------------------------------------------------------------------------------------------------------------------------------------------------------------------------------------------------------------------------------------------------------------------------------------------------------------------------------------------------------------------------------------------------------------------------------------------------------------------------------------------------------------------------------------------------------------------------------------------------------------------------------------------------------------------------------------------------------------------------------------------------------------------------------------------------------------------------------------------------------------------------------------------------------------------------------------------------------------------------------------------------------------------------------------------------------------------------------------------------------------------------------------------------------------------------------------------------------------------------------------------------------------------------------------------------------------------------------------------------------------------------------------------------------------------------------------------------------------------------------------------------------------------------------------------------------------------------------------------------------------------------------------------------------------------------------------------------------------------------------------------------------------------------------------------------------------------------------------------------------------------------------------------------------------------------------------------------------------------------------------------------------------------------------------------------------------------------------------------------------------------------|
| 1 | SAMMARCHI   | MAZZA      | SCURI      | PAVIA 1                                                                                                                                                                                                                                                                                                                                                                                                                                                                                                                                                                                                                                                                                                                                                                                                                                                                                                                                                                                                                                                                                                                                                                                                                                                                                                                                                                                                                                                                                                                                                                                                                                                                                                                                                                                                                                                                                                                                                                                                                                                                                                                        |
| 2 | GIAMBELLI   | DELLABONA  | PIZIO ANG  | U BERGAMO 1                                                                                                                                                                                                                                                                                                                                                                                                                                                                                                                                                                                                                                                                                                                                                                                                                                                                                                                                                                                                                                                                                                                                                                                                                                                                                                                                                                                                                                                                                                                                                                                                                                                                                                                                                                                                                                                                                                                                                                                                                                                                                                                    |
| 3 | BOTTINI STE | ZUCCHELLI  | MICHELETTI | AS BERGAMO 1                                                                                                                                                                                                                                                                                                                                                                                                                                                                                                                                                                                                                                                                                                                                                                                                                                                                                                                                                                                                                                                                                                                                                                                                                                                                                                                                                                                                                                                                                                                                                                                                                                                                                                                                                                                                                                                                                                                                                                                                                                                                                                                   |
| 4 | SOSTA       | CAVAGNINI  | CASTAGNA   | BRESCIA 1                                                                                                                                                                                                                                                                                                                                                                                                                                                                                                                                                                                                                                                                                                                                                                                                                                                                                                                                                                                                                                                                                                                                                                                                                                                                                                                                                                                                                                                                                                                                                                                                                                                                                                                                                                                                                                                                                                                                                                                                                                                                                                                      |
| 5 | PEDRALI     | PIZIO ANNA | BORTOLOTTI | BRESCIA 2                                                                                                                                                                                                                                                                                                                                                                                                                                                                                                                                                                                                                                                                                                                                                                                                                                                                                                                                                                                                                                                                                                                                                                                                                                                                                                                                                                                                                                                                                                                                                                                                                                                                                                                                                                                                                                                                                                                                                                                                                                                                                                                      |
| 6 | GALLUZZO    | AGOSTI     | MANFREDINI | BRESCIA 3                                                                                                                                                                                                                                                                                                                                                                                                                                                                                                                                                                                                                                                                                                                                                                                                                                                                                                                                                                                                                                                                                                                                                                                                                                                                                                                                                                                                                                                                                                                                                                                                                                                                                                                                                                                                                                                                                                                                                                                                                                                                                                                      |
| 7 | NORIS       | LEIDI      | PEZZOTTI   | U BERGAMO 2                                                                                                                                                                                                                                                                                                                                                                                                                                                                                                                                                                                                                                                                                                                                                                                                                                                                                                                                                                                                                                                                                                                                                                                                                                                                                                                                                                                                                                                                                                                                                                                                                                                                                                                                                                                                                                                                                                                                                                                                                                                                                                                    |
| 8 | ANGIOLETTI  | SALVI      | PE         | A BERGAMO 2                                                                                                                                                                                                                                                                                                                                                                                                                                                                                                                                                                                                                                                                                                                                                                                                                                                                                                                                                                                                                                                                                                                                                                                                                                                                                                                                                                                                                                                                                                                                                                                                                                                                                                                                                                                                                                                                                                                                                                                                                                                                                                                    |